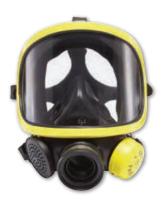

## **PANORAMASQUE**

The Panoramasque is a full-face mask which offers a very large field of view without optical distortion, providing a seal and smooth operation under all conditions and for all types of application

- Ergonomic design that fits all types of faces, one size fits all.
- The face piece, the inner half mask and body are made of high performance EPDM (Special Polymer).
- Large panoramic field of view, without any optical distortion.
- Polycarbonate lens, anti-scratch treatment.
- The «Air-Klick» system allows the user to click valves easily into place.
- Positive pressure mask.